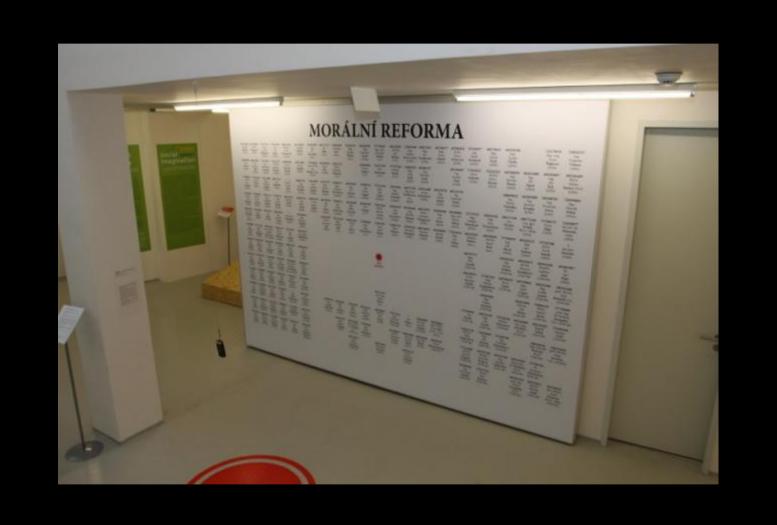

#### THE MORAL REFORM

A parliamentary drama of 223 persons and 585 lines

# THE MORAL REFORM 2

**PUBLIC ROUND** 