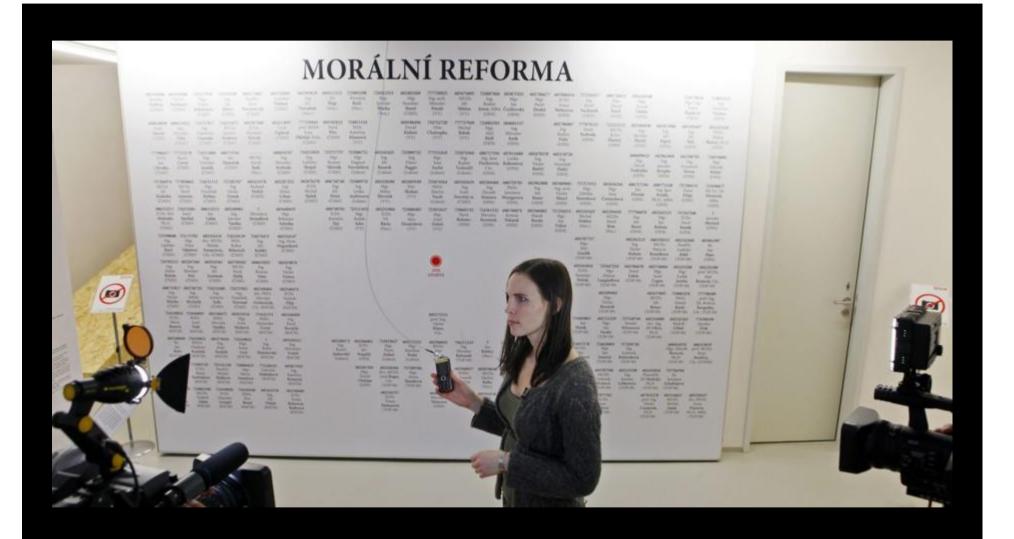

#### THE MORAL REFORM

A parliamentary drama of 223 persons and 585 lines

# THE MORAL REFORM 2

**PUBLIC ROUND** 